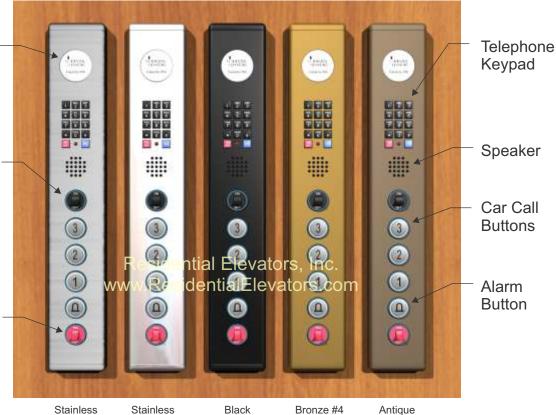

## **Signal Fixtures**

Light Switch

Emergency Stop Switch

Black

Steel #8

Mirror Finish

Bronze #4 Satin Finish Antique Bronze Finish

Call / Car Here **Button** 

## Each fixture available in:

- Stainless Steel #4 Satin Finish
- Stainless Steel #8 Mirror Finish
- Black
- Bronze #4 Satin Finish
- Antique Bronze Finish

Call Button with Key Switch

THE INFORMATION CONTAINED HEREIN IS SOLELY OWNED BY RESIDENTIAL ELEVATORS, INC. ANY REPRODUCTION IN PART OR AS A WHOLE WITHOUT WRITTEN PERMISSION FROM RESIDENTIAL ELEVATORS, INC. IS STRICTLY PROHIBITED.