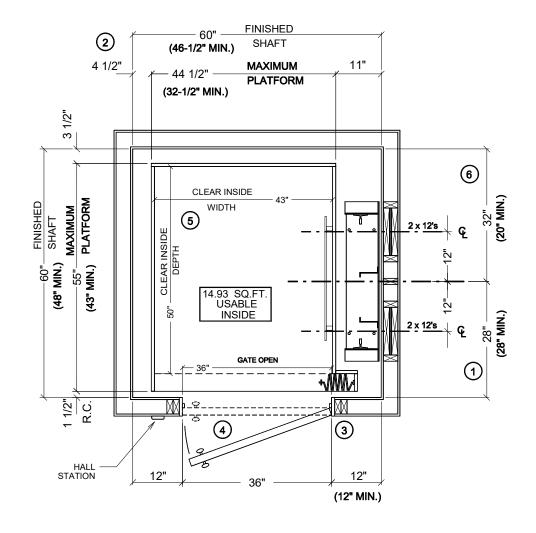

## STANDARD HOISTWAY PLAN

NOTE: ALL DIMENSIONS ARE APPROXIMATE
OVERSIZE CAB OPTION ASSUMED

THE INFORMATION CONTAINED HEREIN IS SOLELY OWNED BY RESIDENTIAL ELEVATORS, INC. ANY REPRODUCTION IN PART OR AS A WHOLE WITHOUT WRITTEN PERMISSION FROM RESIDENTIAL ELEVATORS, INC. IS STRICTLY PROHIBITED.

## NOTES:

- 1 IF PLATFORM SIZE IS REDUCED, THEN THE BLOCKING IS TO BE POSITIONED SUCH THAT IT IS CENTERED ON THE PLATFORM.

  (PLATFORM DEPTH / 2) + 2" = CENTERLINE OF RAIL BLOCKING OFF OF INSIDE FRONT WALL. (MIN. 23-1/2" DIMENSION)
- (2) CAR TO WALL (CTW) DIMENSION IS 3-1/2" MIN.
- (3) HOISTWAY DOORS AND FRAMES TO BE INSTALLED IN A 2" x 4" WALL CONSTRUCTION OR RECESSED INTO A DEEPER WALL CONSTRUCTION TO EQUATE TO A 2" x 4" WALL. THIS IS REQUIRED TO COMPLY WITH 3" x 5" RULE.
- (4) HOISTWAY DOORS TO BE SOLID CORE (BY OTHERS.)
- (5) CLEAR CAB DIMENSIONS BASED ON A 3/4" FLAT WALL CAB DESIGN. PICTURE FRAME AND FRAME / PANEL CABS REDUCE CLEAR INSIDE WIDTH BY 1-1/2" AND CLEAR INSIDE DEPTH BY 3/4".
- (6) MIN. CLEARANCE TO ALLOW FOR MOTOR/ BRAKE/ GEARBOX

20 RESIDENTIAL DRIVE CRAWFORDVILLE, FL 32327

ResidentialElevators.com 1-800-832-2004

JOB NAME

950#, RH RAIL, IN-LINE OPENING, ACCORDION GATE, 15 SQ. FT. DRAWING NUMBER

HOR HP1 A 15 60 x 60