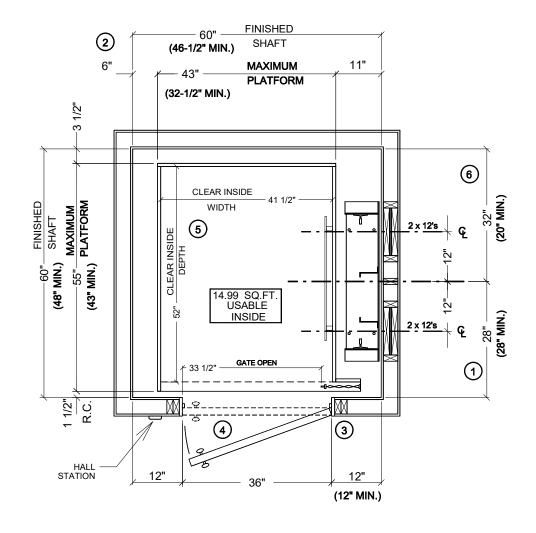

## STANDARD HOISTWAY PLAN

NOTE: ALL DIMENSIONS ARE APPROXIMATE

OVERSIZE CAB OPTION ASSUMED

THE INFORMATION CONTAINED HEREIN IS SOLELY OWNED BY RESIDENTIAL ELEVATORS, INC. ANY REPRODUCTION IN PART OR AS A WHOLE WITHOUT WRITTEN PERMISSION FROM RESIDENTIAL ELEVATORS. INC. IS STRICTLY PROHIBITED.

## NOTES:

- 1 IF PLATFORM SIZE IS REDUCED, THEN THE BLOCKING IS TO BE POSITIONED SUCH THAT IT IS CENTERED ON THE PLATFORM.

  (PLATFORM DEPTH / 2) + 2" = CENTERLINE OF RAIL BLOCKING OFF OF INSIDE FRONT WALL. (MIN. 23-1/2" DIMENSION)
- (2) CAR TO WALL (CTW) DIMENSION IS 3-1/2" MIN.
- (3) HOISTWAY DOORS AND FRAMES TO BE INSTALLED IN A 2" x 4" WALL CONSTRUCTION OR RECESSED INTO A DEEPER WALL CONSTRUCTION TO EQUATE TO A 2" x 4" WALL. THIS IS REQUIRED TO COMPLY WITH 3" x 5" RULE.
- (4) HOISTWAY DOORS TO BE SOLID CORE (BY OTHERS.)
- (5) CLEAR CAB DIMENSIONS BASED ON A 3/4" FLAT WALL CAB DESIGN. PICTURE FRAME AND FRAME / PANEL CABS REDUCE CLEAR INSIDE WIDTH BY 1-1/2" AND CLEAR INSIDE DEPTH BY 3/4".
- (6) MIN. CLEARANCE TO ALLOW FOR MOTOR/ BRAKE/ GEARBOX