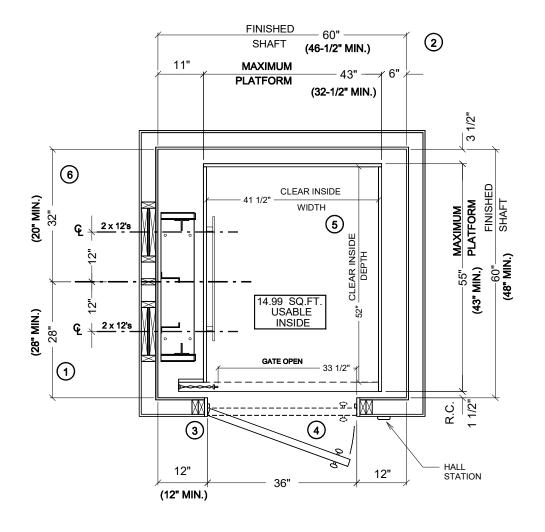

## STANDARD HOISTWAY PLAN

NOTE: ALL DIMENSIONS ARE APPROXIMATE

OVERSIZE CAB OPTION ASSUMED

THE INFORMATION CONTAINED HEREIN IS SOLELY OWNED BY RESIDENTIAL ELEVATORS, INC. ANY REPRODUCTION IN PART OR AS A WHOLE WITHOUT WRITTEN PERMISSION FROM RESIDENTIAL ELEVATORS. INC. IS STRICTLY PROHIBITED.

## NOTES:

- 1 IF PLATFORM SIZE IS REDUCED, THEN THE BLOCKING IS TO BE POSITIONED SUCH THAT IT IS CENTERED ON THE PLATFORM.

  (PLATFORM DEPTH / 2) + 2" = CENTERLINE OF RAIL BLOCKING OFF OF INSIDE FRONT WALL. (MIN. 23-1/2" DIMENSION)
- (2) CAR TO WALL (CTW) DIMENSION IS 3-1/2" MIN.
- (3) HOISTWAY DOORS AND FRAMES TO BE INSTALLED IN A 2" x 4" WALL CONSTRUCTION OR RECESSED INTO A DEEPER WALL CONSTRUCTION TO EQUATE TO A 2" x 4" WALL.

  THIS IS REQUIRED TO COMPLY WITH 3" x 5" RULE.
- (4) HOISTWAY DOORS TO BE SOLID CORE (BY OTHERS.)
- (5) CLEAR CAB DIMENSIONS BASED ON A 3/4" FLAT WALL CAB DESIGN. PICTURE FRAME AND FRAME / PANEL CABS REDUCE CLEAR INSIDE WIDTH BY 1-1/2" AND CLEAR INSIDE DEPTH BY 3/4".
- (6) MIN. CLEARANCE TO ALLOW FOR MOTOR/ BRAKE/ GEARBOX

20 RESIDENTIAL DRIVE CRAWFORDVILLE, FL 32327

ResidentialElevators.com 1-800-832-2004

JOB NAME

950#, LH RAIL, IN-LINE OPENING, SCISSOR GATE, 15 SQ. FT. DRAWING NUMBER

HOR HP2 S 15 60 x 60